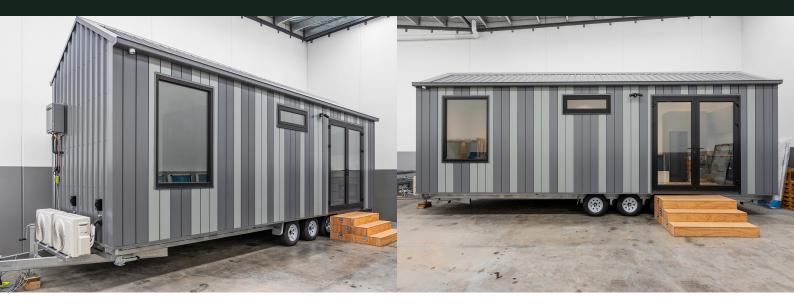

#### **Dimensions**

- Length 9.0m
- Width 2.5m
- Height 4.2m

#### **External and Structure**

- Heavy duty galvanised steel tri-axle trailer with registered vin number
- Engineered light gauge steel frame
- Double glazed aluminium windows and door
- Insulation Floor, walls and roof
- Roof Colorbond steel
- Exterior lights and powerpoints