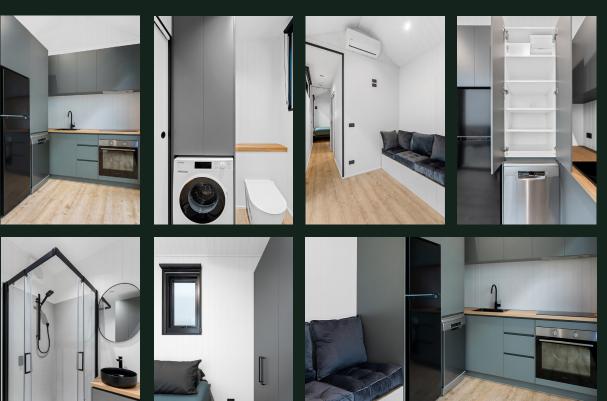

ng different profiles available in standard and matt colours
- Natural timber feature sections

## **Internal Walls and Ceiling**

· VJ paneling finished in chosen paint colour

## Kitchen

- Custom cabinetry with soft close doors and draws
- Large sink with mixer tap
- 2 or 4 burner cooktop with rangehood
- 60cm electric oven
- Option for a bar fridge or full size fridge
- Option for a dishwasher

#### **Bathroom**

- Shower (900 x 900mm)
- Vanity with basin and mixer
- Toilet Flush toilet as standard. Composting toilet optional
- Large cupboard with facilities for a washing machine

#### **Bedroom**

- Queen size bed
- Double wardrobe

## **Pricing**

- \$130,000 inc GST with all inclusions listed above
- Trailer & Frame Kit \$28,000 inc GST
- Lock-up Stage \$64,000 inc GST















## Customisations

We can customise the Pinnacle 9m to create the space you want to create.

Speak to us about a custom design or off-grid options.

# **Standard Layout Options**