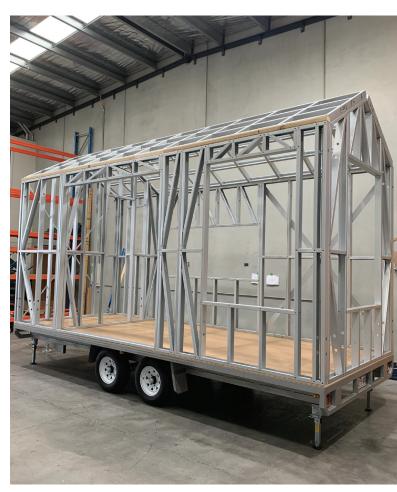

## Trailer and frame kit

Each trailer and frame kit includes:

- Engineered light gauge steel frame.
- Engineered trailer with registered vin number, electric brakes and breakaway system.
- Structural termite-resistant flooring.
- · Underfloor insulation.
- Frame fitted to trailer.

6 metre trailer and frame kit \$24,000 9 metre trailer and frame kit \$28,000 Custom designs can be any length between 4.8 and 9 metres