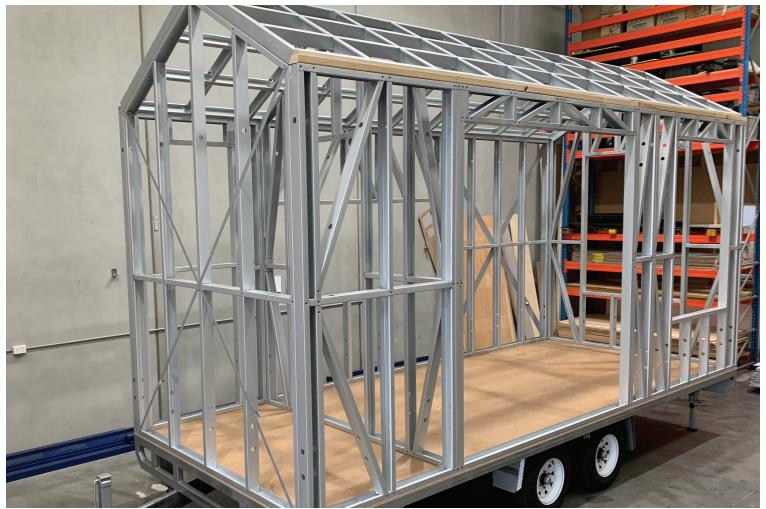

## Trailer and frame kit

Each trailer and frame kit includes:

- Engineered light gauge steel frame.
- Engineered trailer with registered vin number, electric brakes and breakaway system.
- Structural termite-resistant flooring.
- · Underfloor insulation.
- Frame fitted to trailer.

6 metre trailer and frame kit \$24,000 9 metre trailer and frame kit \$28,000 Custom designs can be any length between 4.8 and 9 metres