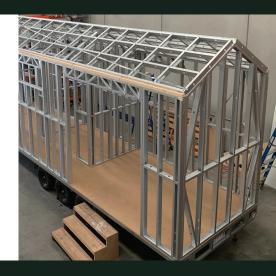

## Trailer and frame kit

Each trailer and frame kit includes:

- Engineered light gauge steel frame.
- Engineered trailer with registered vin number, electric brakes and breakaway system.
- Structural termite-resistant flooring.
- · Underfloor insulation.
- Frame fitted to trailer.

6 metre trailer and frame kit \$24,000 9 metre trailer and frame kit \$28,000 Custom designs can be any length between 4.8 and 9 metres