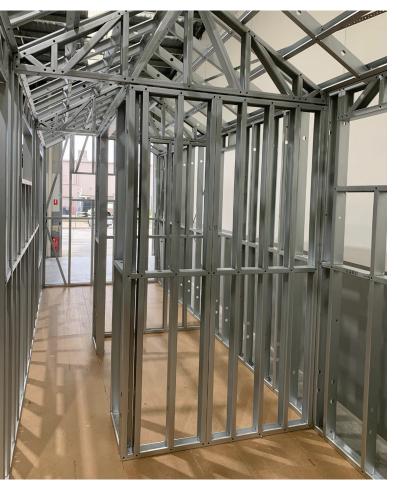

## Trailer and frame kit

Each trailer and frame kit includes:

- Engineered light gauge steel frame.
- Engineered trailer with registered vin number, electric brakes and breakaway system.
- Structural termite-resistant flooring.
- · Underfloor insulation.
- Frame fitted to trailer.

6 metre trailer and frame kit \$24,000 9 metre trailer and frame kit \$28,000 Custom designs can be any length between 4.8 and 9 metres