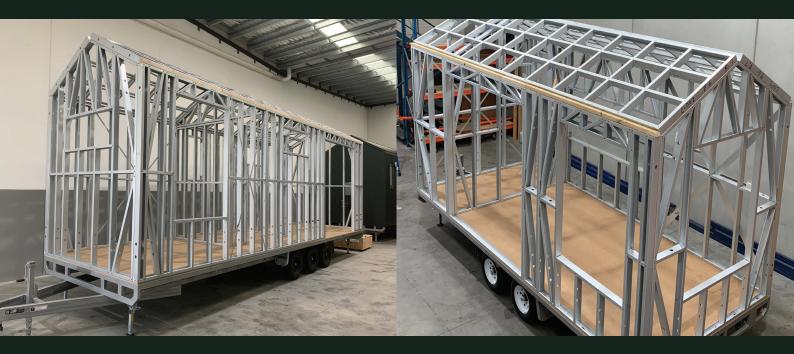

## Trailer and frame kit

Each trailer and frame kit includes:

- Engineered light gauge steel frame.
- Engineered trailer with registered vin number, electric brakes and breakaway system.
- Structural termite-resistant flooring.
- · Underfloor insulation.
- Frame fitted to trailer.

6 metre trailer and frame kit \$24,000 9 metre trailer and frame kit \$28,000 Custom designs can be any length between 4.8 and 9 metres